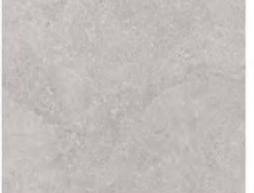

# DULCET CINDER

Welcome to the captivating world of DULCET CINDER, grey-tone porcelain tiles that redefine sophistication and style. Inspired by the mysterious allure of smoldering cinders, this tile showcase a harmonious blend of elegant greys that lend an air of modernity and refinement to any space, adding depth and character to your spaces.

#### K01266104TAR

- matte surface
- 8 random faces • speckled body
- R10

#### K00606104TAR

- matte surface
- 16 random faces
- speckled body • R10

60 x 60 ₹1cm