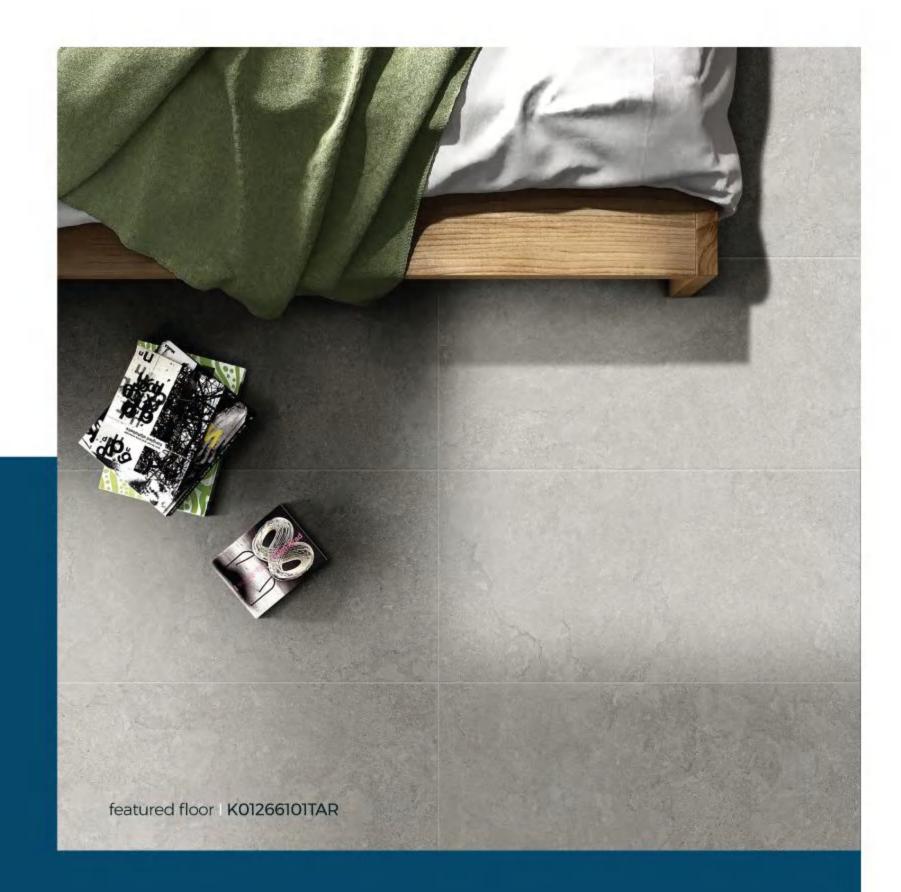

#### K01266101TAR

- matte surface
- 8 random faces
- speckled body •R10

Indulge in a blissful coastal escape with our enchanting DULCET series, meticulously crafted for your bedroom application. Let the serene beauty of the shoreline become a part of your everyday sanctuary, as each piece from this series exudes the soothing essence of nature's coastal wonders. With its calming earthy tones, the DULCET series infuses your bedroom with a sense of tranquility and relaxation, creating an oasis of coastal elegance. Transform your personal space into a haven of coastal dreams, where the harmony of beach-inspired aesthetics meets the comforts of a restful retreat, courtesy of our DULCET series.