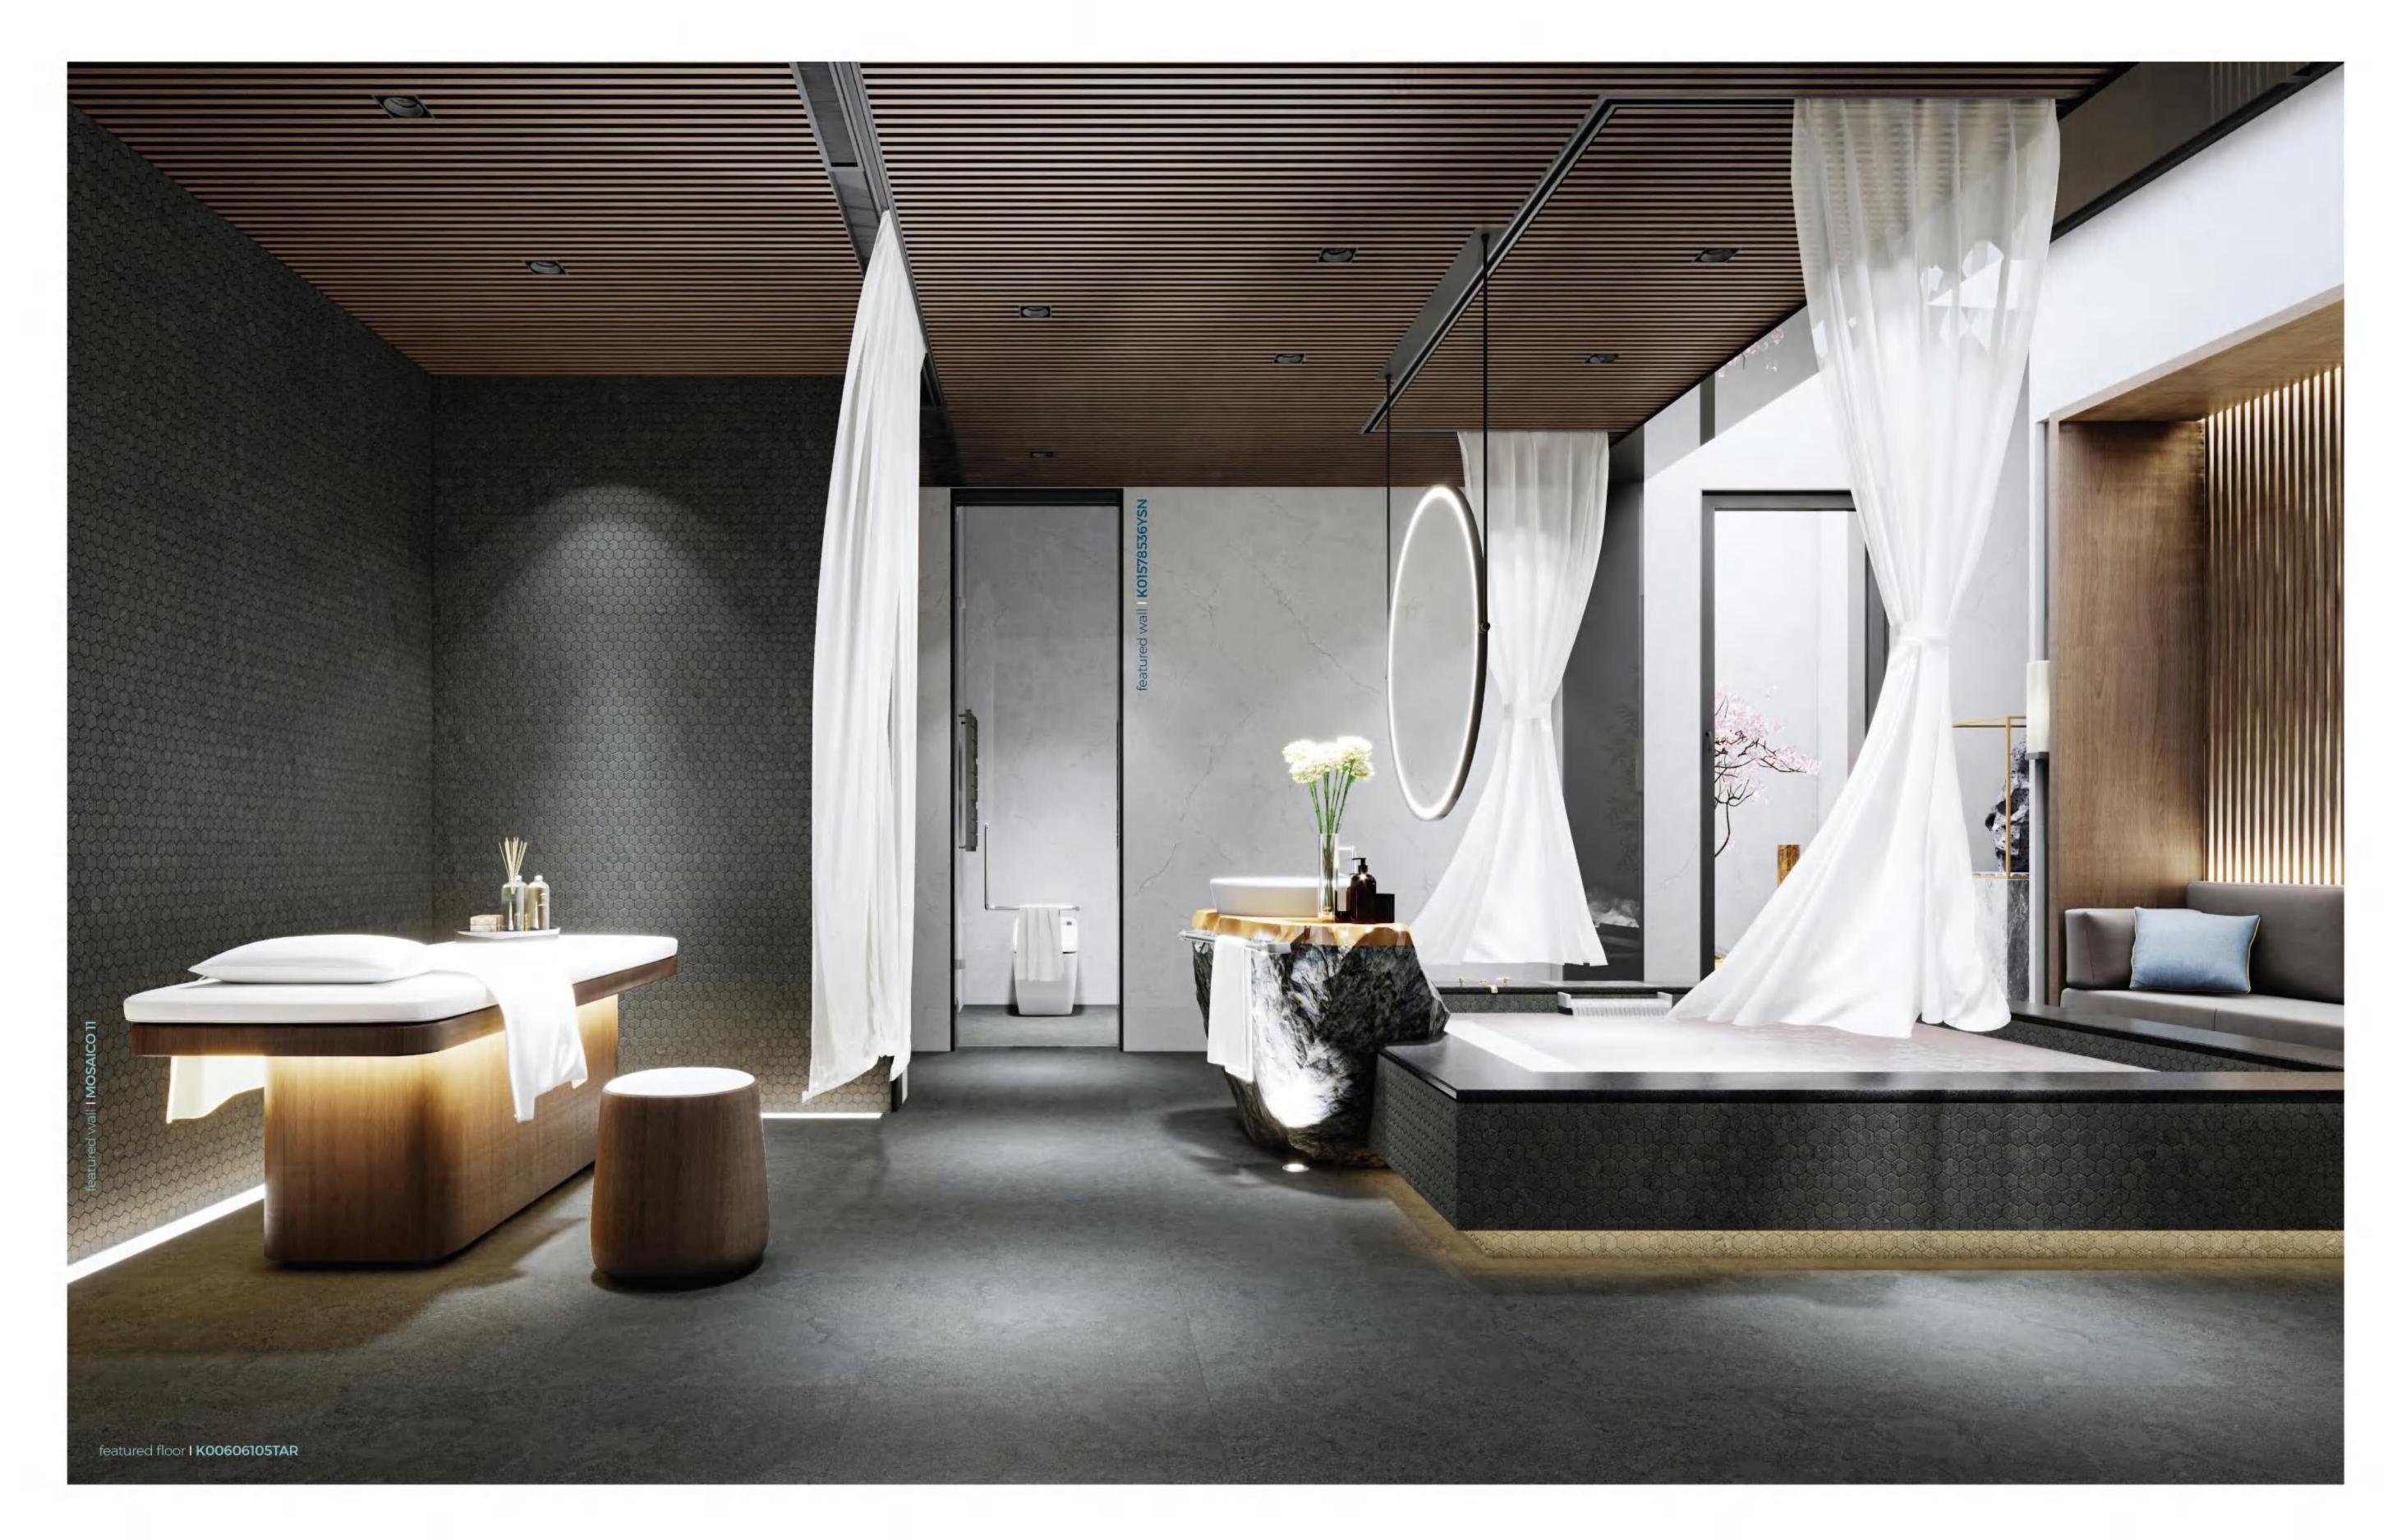

### SPAWELLNESS

Rejuvenation with our luxurious DULCET series, thoughtfully designed for SPA WELLNESS CENTER application, drawing inspiration from the serene visuals of a sandy beach. Immerse yourself in a blissful oasis of coastal charm and elegance as each carefully crafted piece from this series embodies the soothing textures and earthy tones of the shoreline. Elevate your spa wellness center with the timeless allure of the beach, creating an ambiance of serenity and relaxation for your guests. Whether it's a serene massage room, a tranquil meditation area, or a rejuvenating steam bath, the DULCET series effortlessly blends contemporary aesthetics with coastal aesthetics, offering a sensory journey that nourishes the body and soul. Embrace the coastal grace and sophistication of our DULCET series, where the beauty of the beach meets the world of spa wellness, delivering an unforgettable experience of well-being and harmony for your guests.

### BATHROOM

Experience the tranquil essence of a sandy beach right in your bathroom with our enchanting DULCET series, meticulously designed for bathroom application. Transform your bathing space into a coastal sanctuary, as each piece from this series captures the serene beauty of the shoreline, bringing a touch of nature's charm indoors. The DULCET series showcases a seamless fusion of coastal aesthetics and modern elegance, with its sandy-inspired earthy tones creating a soothing ambiance for your daily relaxation rituals. Unwind in the embrace of coastal serenity and elevate your bathroom experience to new heights with our DULCET series, where the tranquility of the beach meets the comfort of your private oasis.