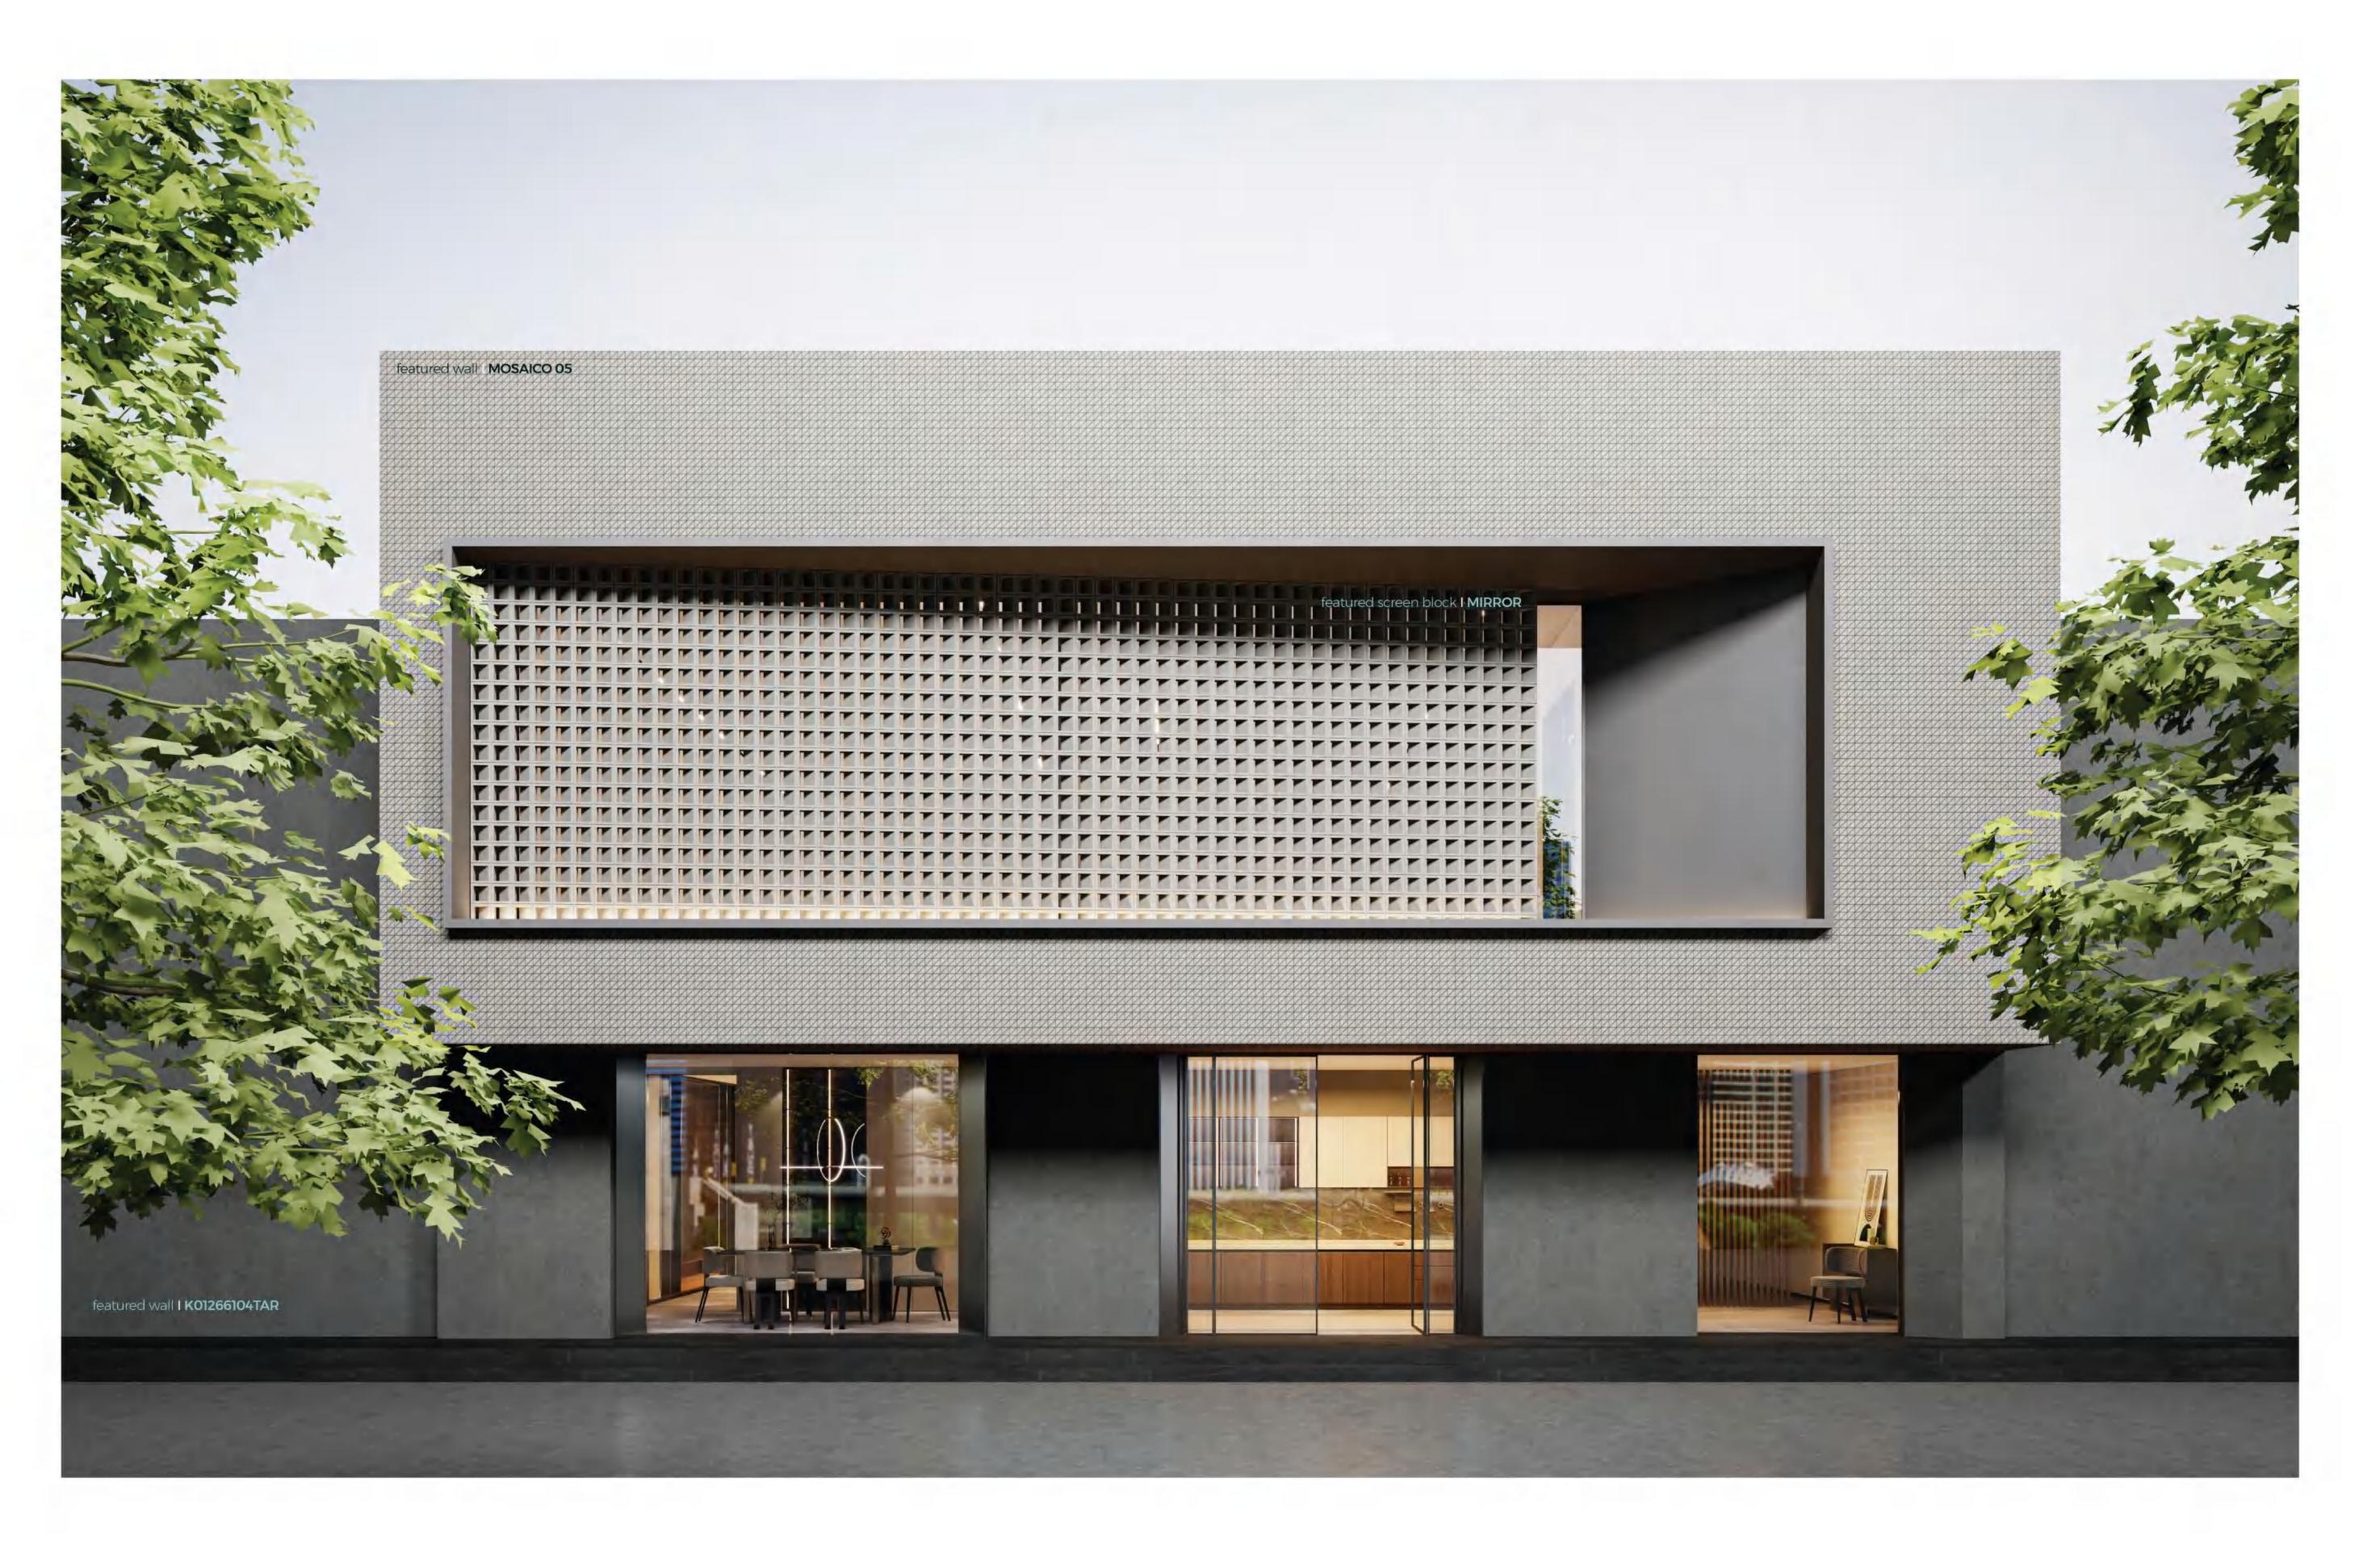

### CLADDING

Welcome to the world of coastal elegance with our breathtaking DULCET series, thoughtfully crafted for wall cladding application, drawing inspiration from the captivating visuals of a sandy beach. Transform your living or commercial spaces into a mesmerizing coastal haven, as each piece from this series exudes the serene charm and textures of the shoreline. The DULCET series offers a harmonious blend of contemporary design and coastal aesthetics, allowing you to create captivating feature walls that become the focal point of any space. Redefine your surroundings with the coastal grace and sophistication of our DULCET series, where the beauty of the beach gracefully adorns your walls, turning any area into a coastal-inspired masterpiece.

#### K01266104TAR

- matte surface
- 8 random faces • speckled body
- R10

K00606104TAR o 600x600x10mm / 24"x24" matte surface 16 random faces speckled bodyR10

o 600x600x10mm / 24"x24" matte surface 16 random faces speckled body R10

★ customized

MOSAICO 01 • 300x300 mm • matte surface