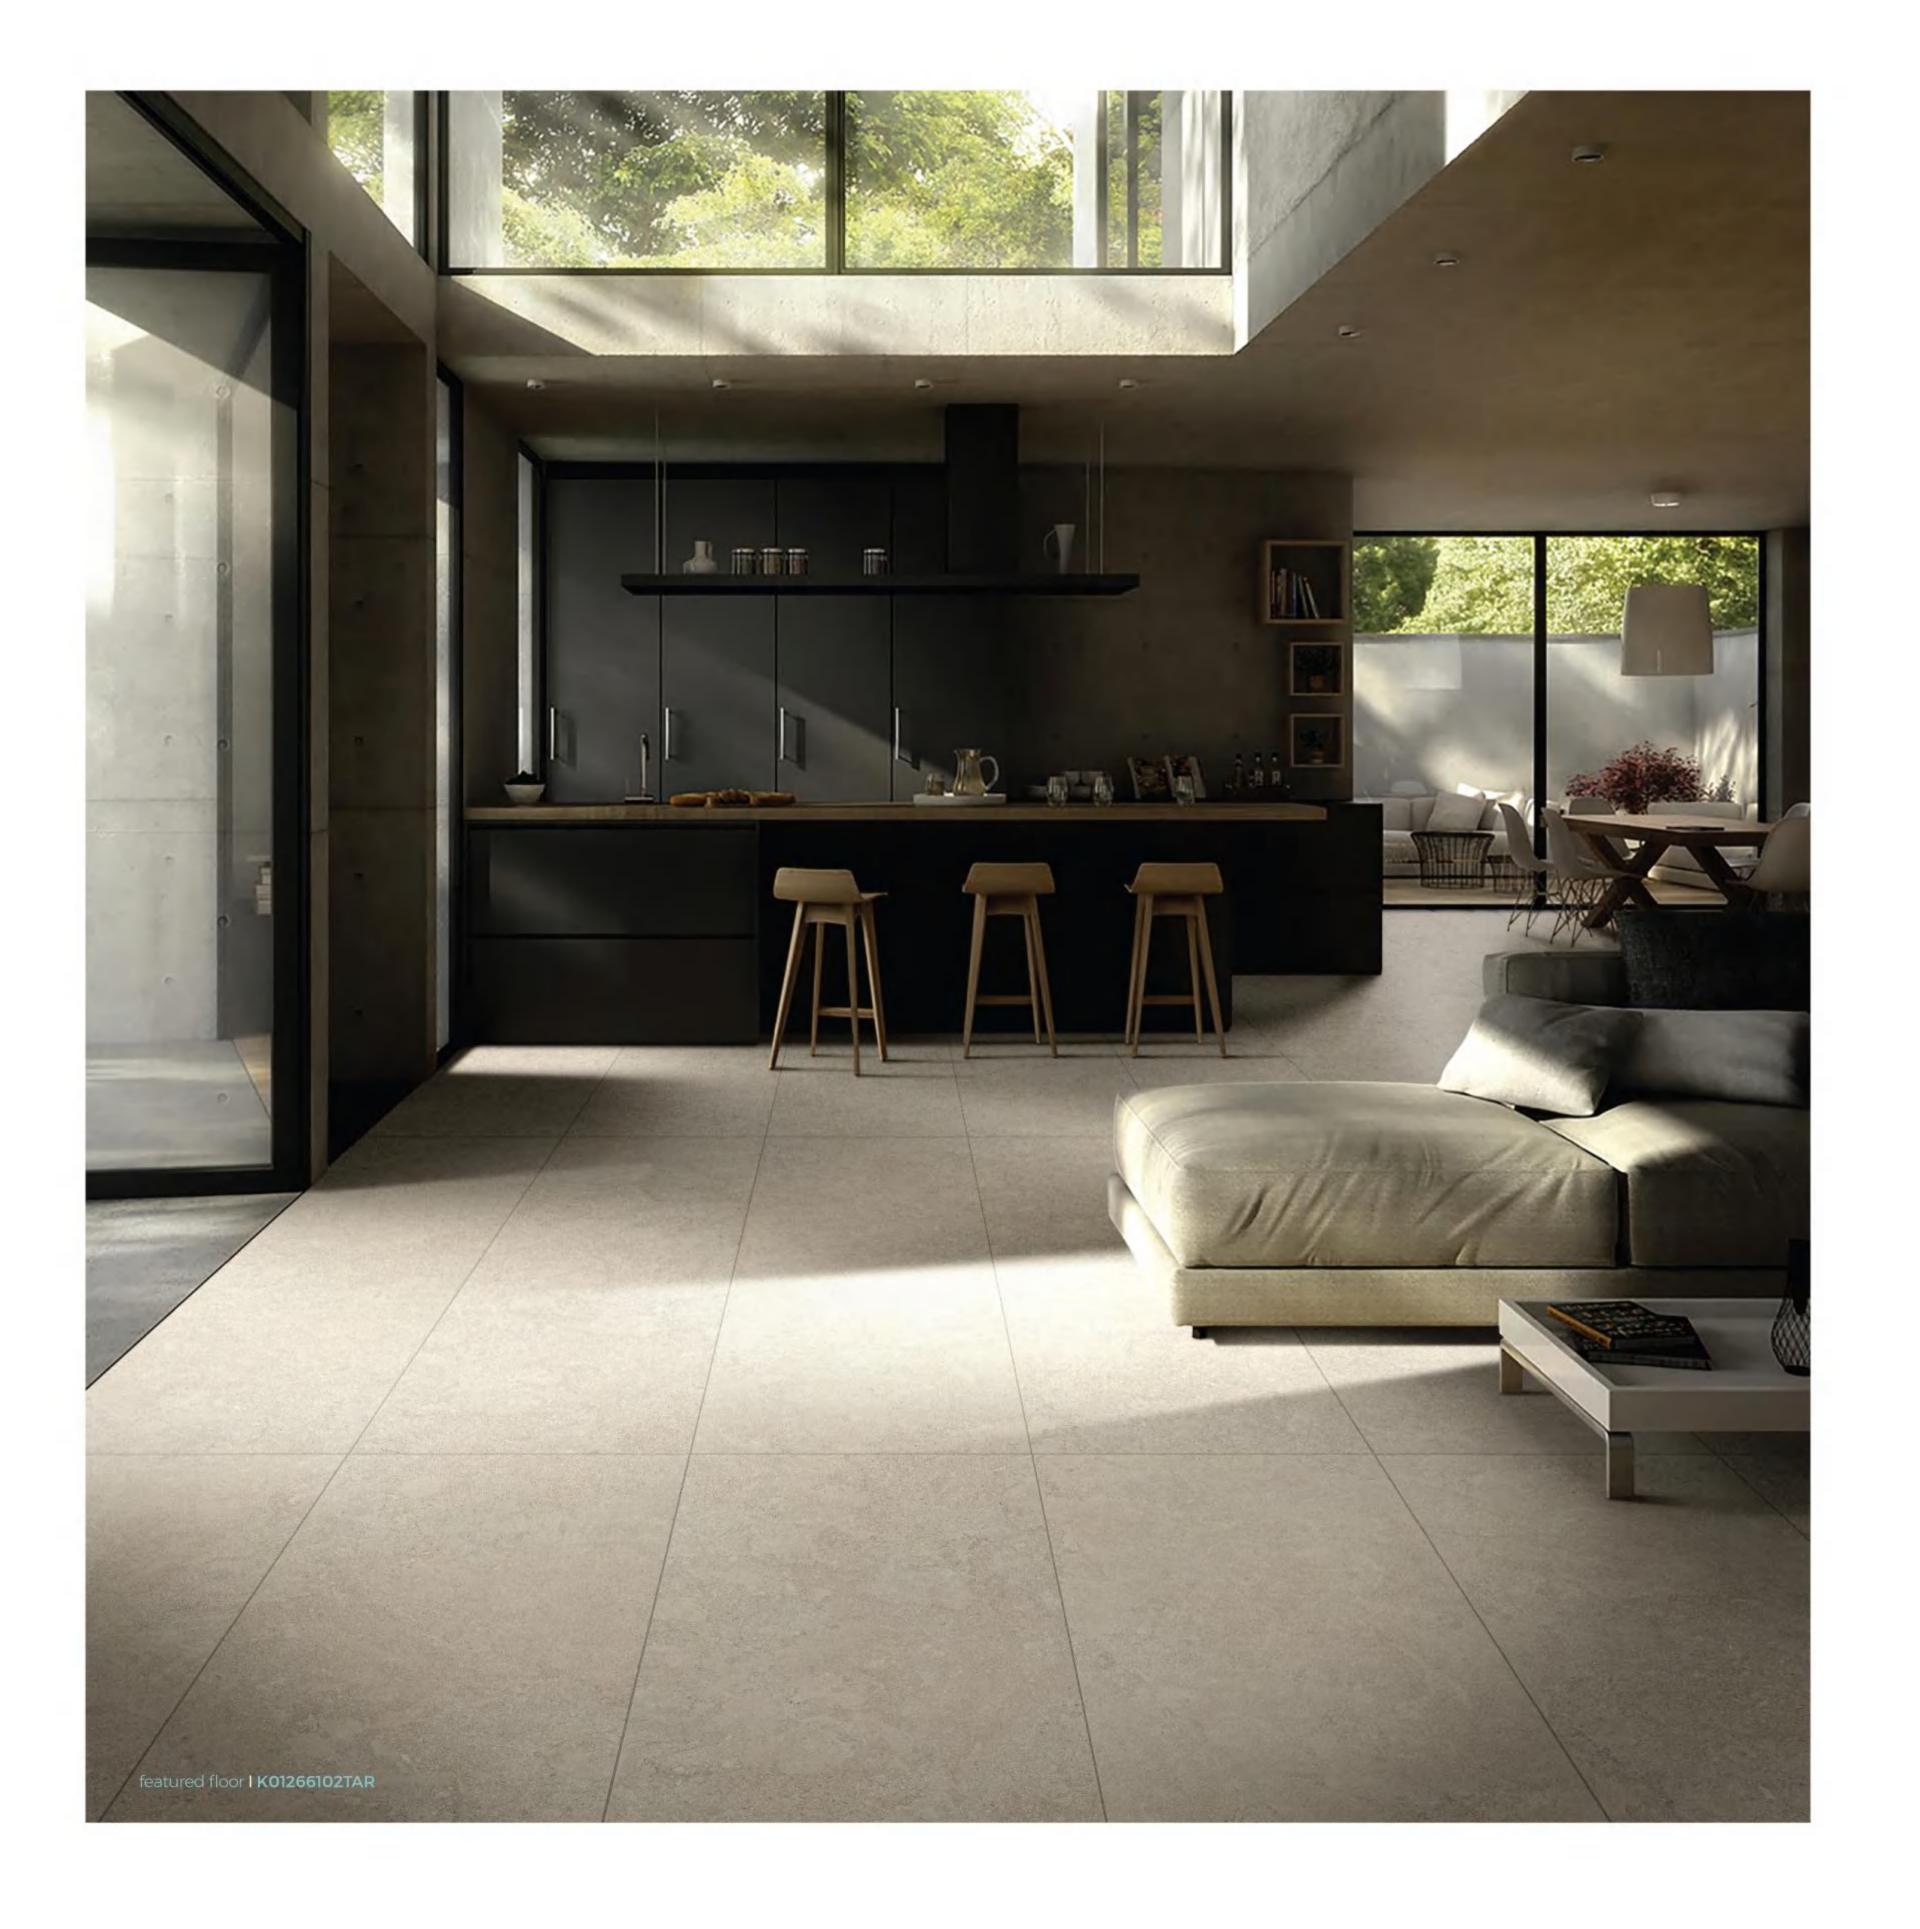

## LIVINGROOM

DULCET series, a mesmerizing collection thoughtfully crafted for living room application. Infused with the essence of coastal landscapes, each piece brings the serene charm of the shoreline right into the heart of your living space. Whether it's a quiet evening by the fireplace or entertaining guests, let the DULCET series transform your living room into a coastal oasis, where the essence of the beach gracefully meets the comfort of home.

## DININGROOM

Embrace the serene charm of the shoreline within the comfort of your dining space, as each piece reflects the natural beauty and tranquility of coastal landscapes. With meticulous craftsmanship, this series captures the essence of sandy textures and earthy hues, elevating your dining experience to a whole new level of elegance. Whether it's a casual family meal or an intimate dinner with friends, immerse yourself in the coastal ambiance and relish the joy of dining amidst the timeless allure of our DULCET series.