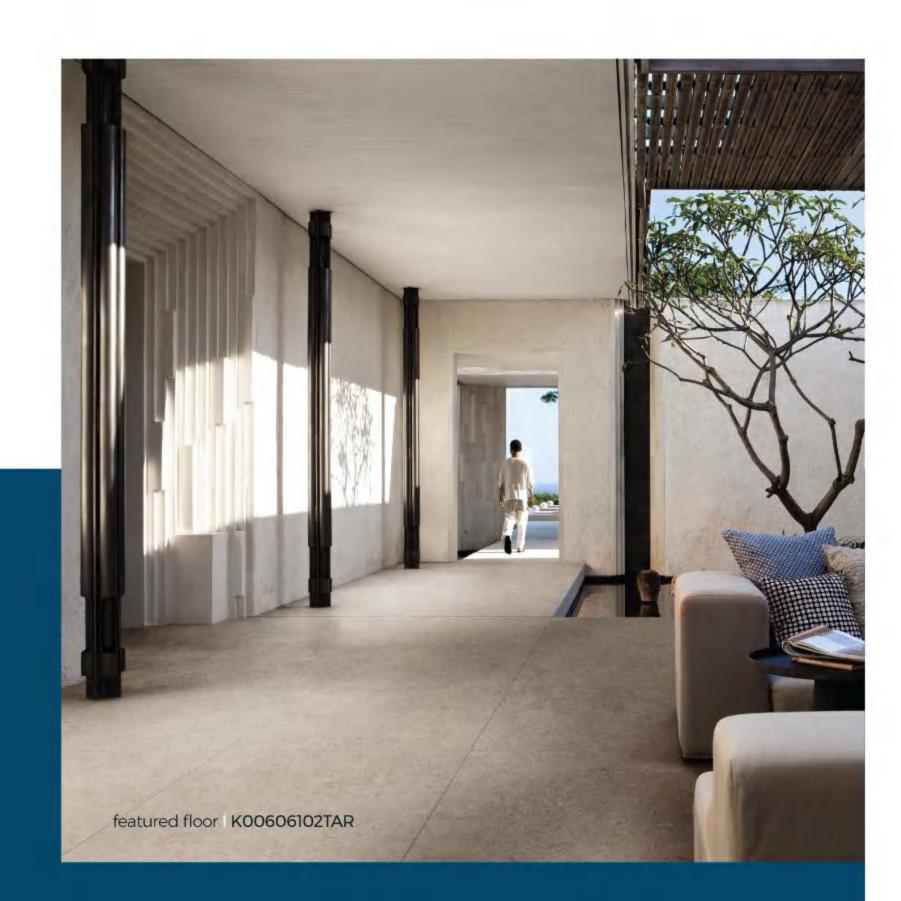

## LIVINGROOM

DULCET series, a mesmerizing collection thoughtfully crafted for living room application. Infused with the essence of coastal landscapes, each piece brings the serene charm of the shoreline right into the heart of your living space. Whether it's a quiet evening by the fireplace or entertaining guests, let the DULCET series transform your living room into a coastal oasis, where the essence of the beach gracefully meets the comfort of home.

## DININGROOM

Embrace the serene charm of the shoreline within the comfort of your dining space, as each piece reflects the natural beauty and tranquility of coastal landscapes. With meticulous craftsmanship, this series captures the essence of sandy textures and earthy hues, elevating your dining experience to a whole new level of elegance. Whether it's a casual family meal or an intimate dinner with friends, immerse yourself in the coastal ambiance and relish the joy of dining amidst the timeless allure of our DULCET series.