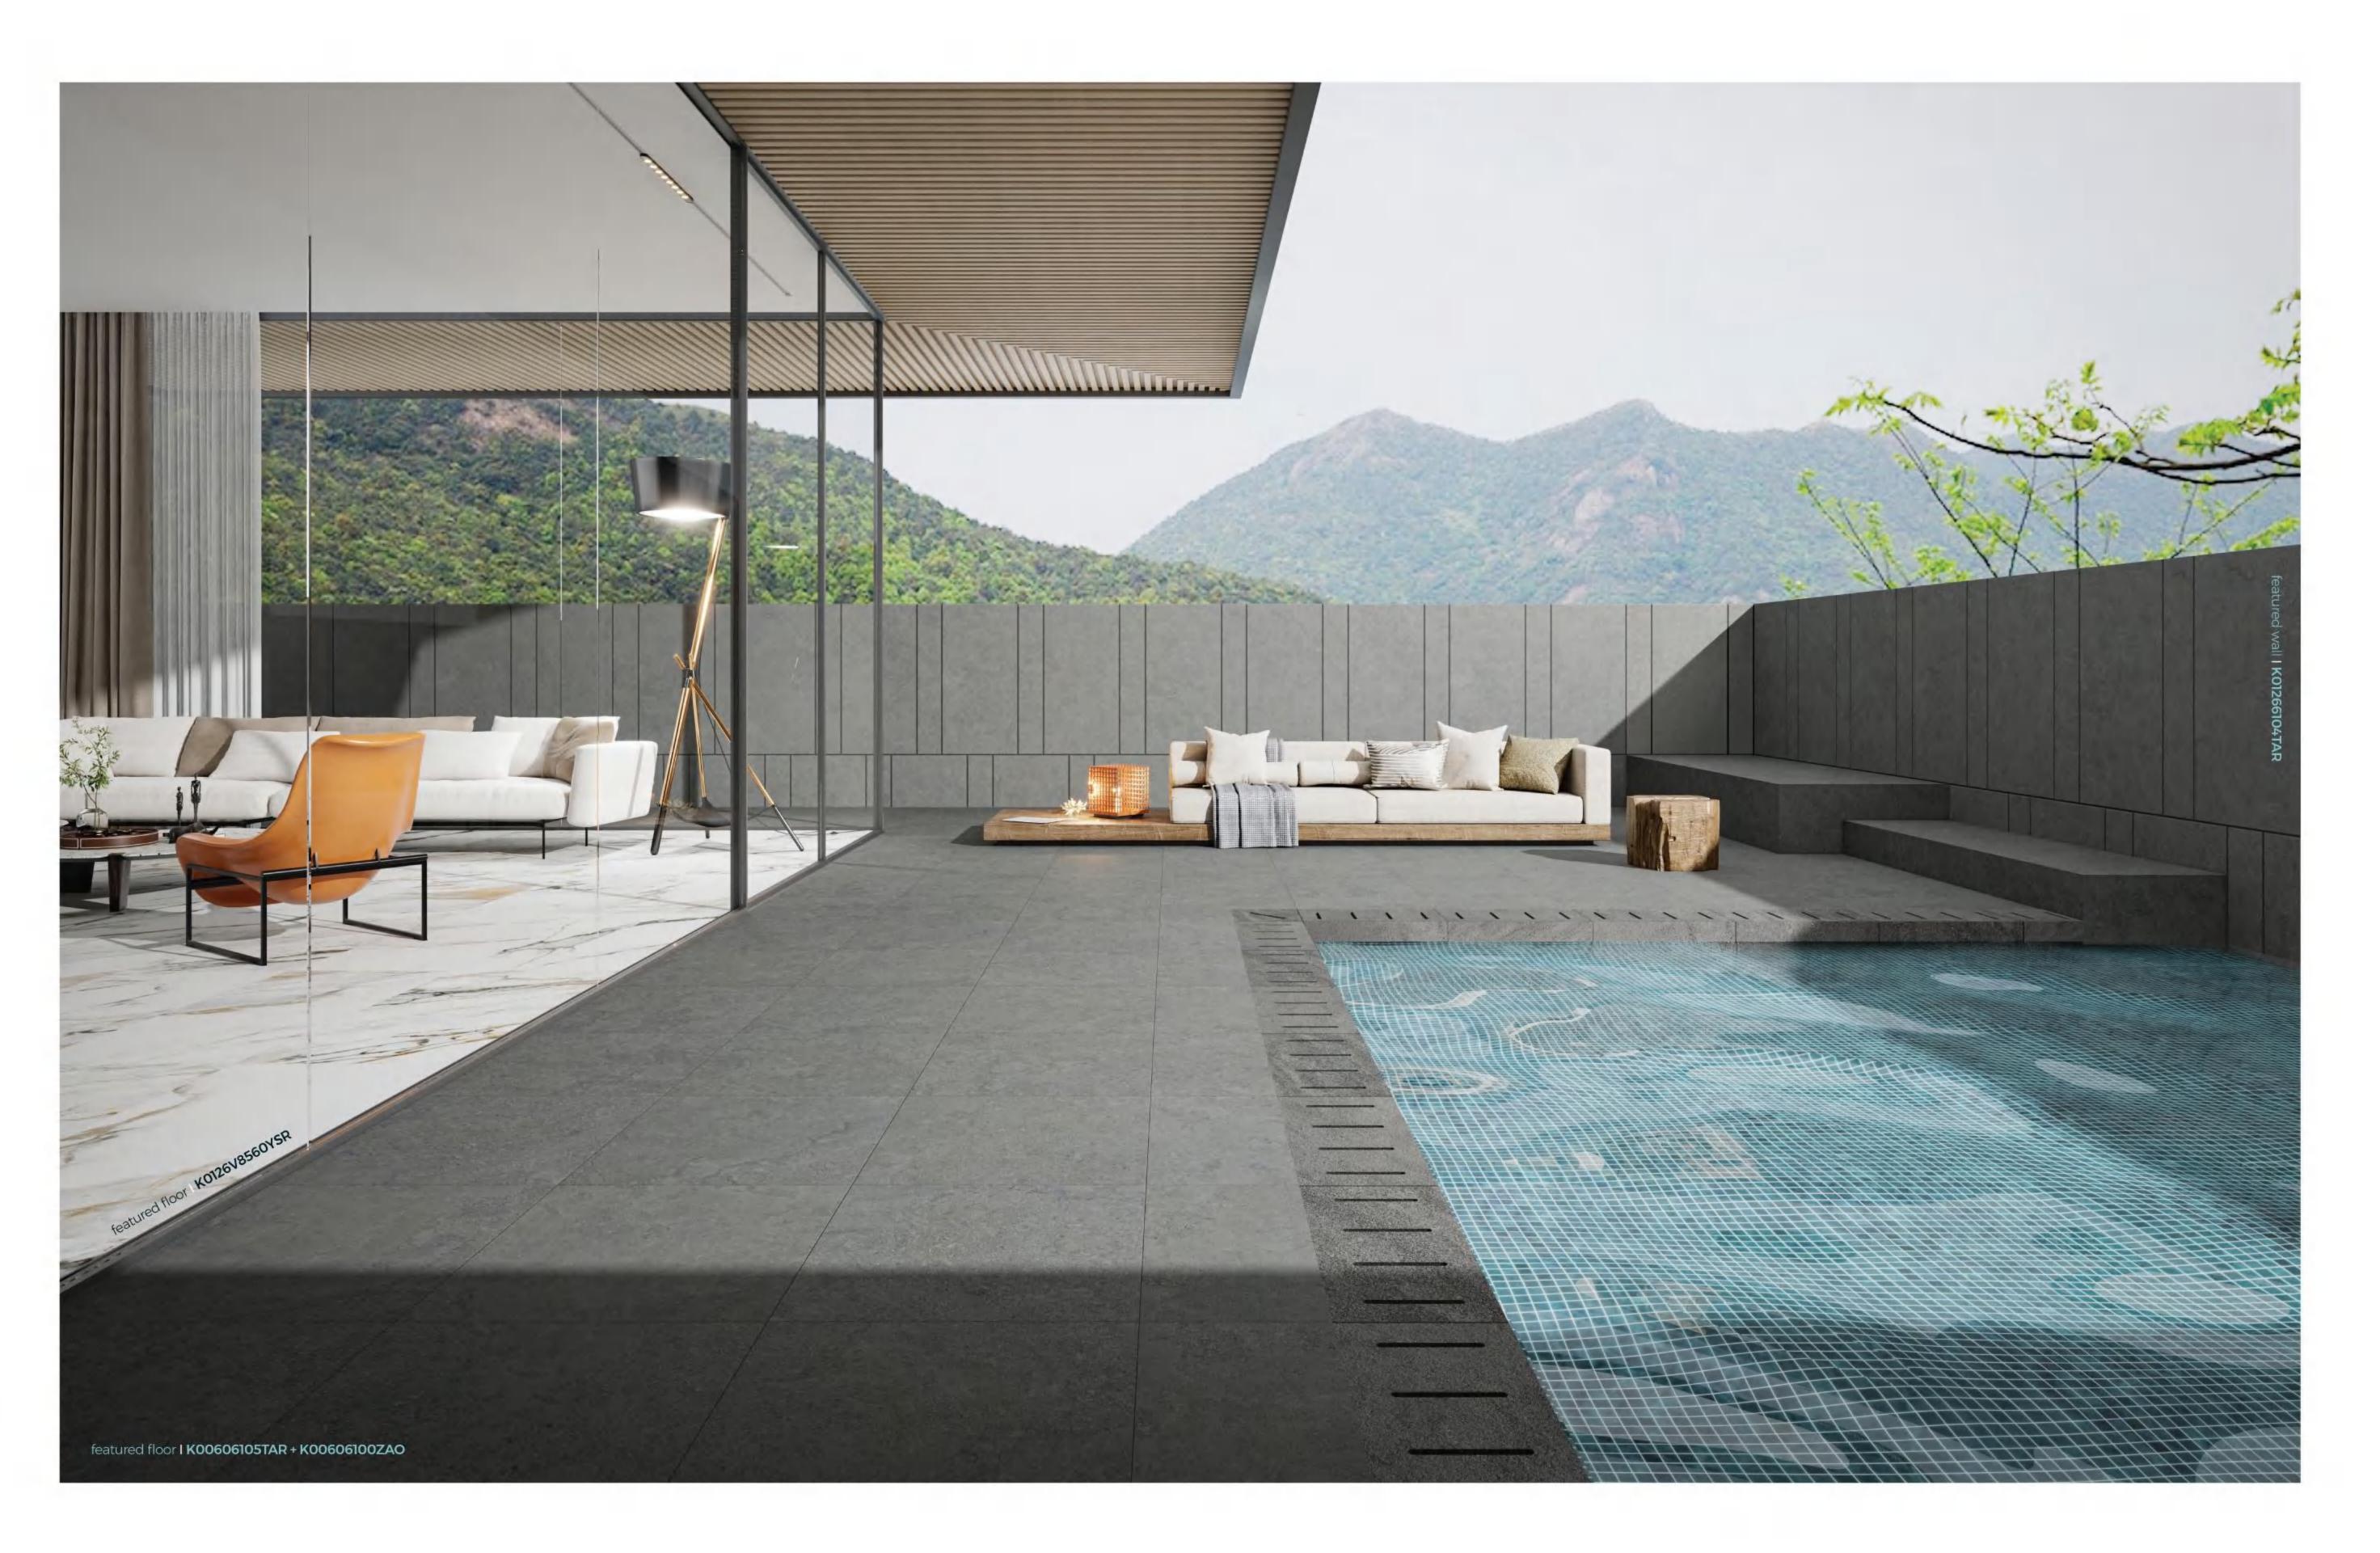

#### K00606105TAR

- matte surface
- 16 random faces speckled body
- R10

# OUTDOOR

Step into a world of coastal bliss with our captivating DULCET series, thoughtfully designed for outdoor poolside application, drawing inspiration from the serene visual of a sandy beach. Embrace the allure of the shoreline right by your poolside, as each piece in this series encapsulates the natural beauty and tranquility of coastal landscapes. With its refined sandy textures and earthy hues, the DULCET series effortlessly blends the outdoors with contemporary sophistication, creating a harmonious retreat for your poolside paradise. Whether you're lounging under the sun or hosting poolside gatherings, immerse yourself in the coastal ambiance and elevate your outdoor living experience with the elegance of our DULCET series, where the spirit of the beach meets the luxury of your poolside oasis.