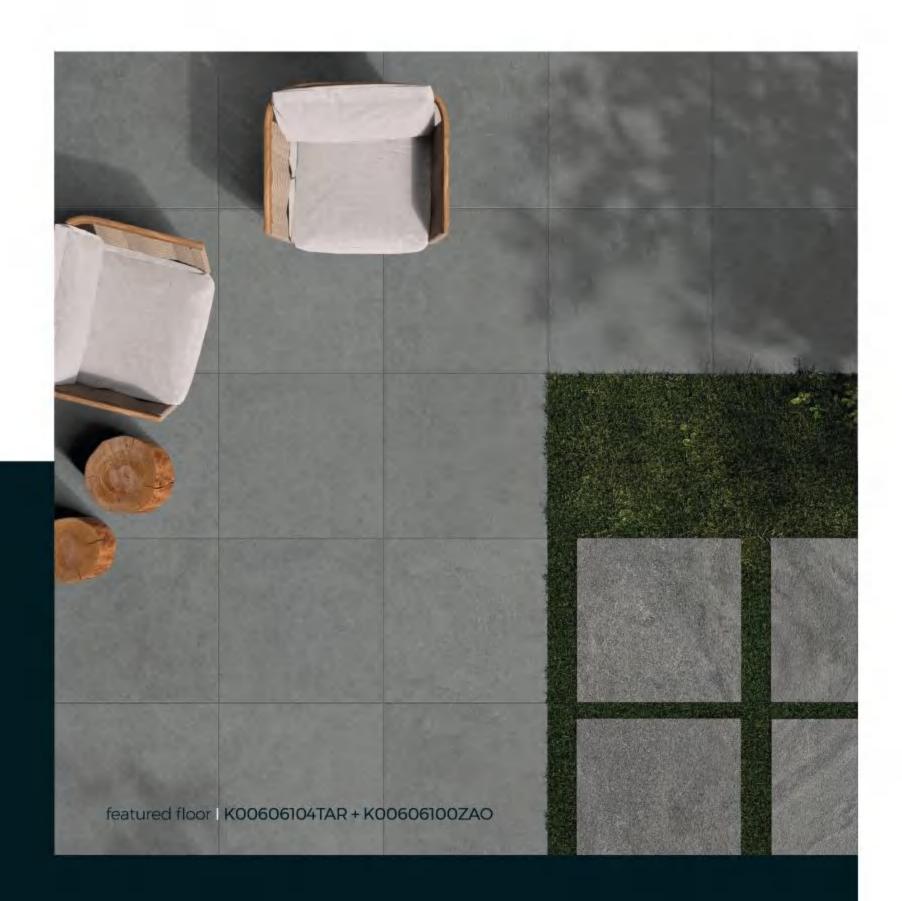

#### K00606104TAR

- matte surface
- 16 random faces
- speckled body • R10

60 x 60 ₹1cm

> K00606101ZAO o 600x600x20mm / 24"x24" rough surface 16 random faces speckled body o R11

K00606102TAR 600x600x10mm / 24"x24" matte surface 16 random faces speckled bodyR10

K00606102ZAO K00606103ZAO 600x600x20mm / 24"x24" 600x600x20mm / 24"x24" rough surface rough surface 16 random faces 16 random faces speckled body speckled body o R11