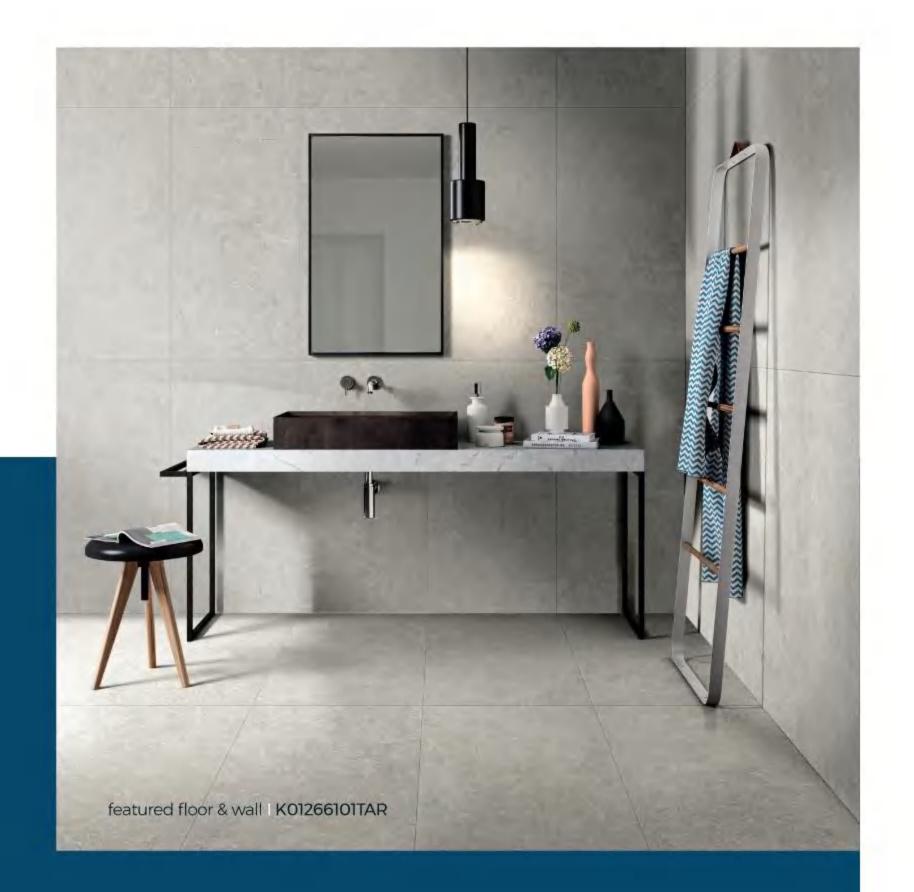

#### K01266101TAR

- matte surface
- 8 random faces
- speckled body •R10

#### K00606101TAR

- matte surface
- 16 random faces
- speckled body •R10

60 x 60 <del>X</del>1cm

### BATHROOM

Experience the tranquil essence of a sandy beach right in your bathroom with our enchanting DULCET series, meticulously designed for bathroom application. Transform your bathing space into a coastal sanctuary, as each piece from this series captures the serene beauty of the shoreline, bringing a touch of nature's charm indoors. The DULCET series showcases a seamless fusion of coastal aesthetics and modern elegance, with its sandy-inspired earthy tones creating a soothing ambiance for your daily relaxation rituals. Unwind in the embrace of coastal serenity and elevate your bathroom experience to new heights with our DULCET series, where the tranquility of the beach meets the comfort of your private oasis.