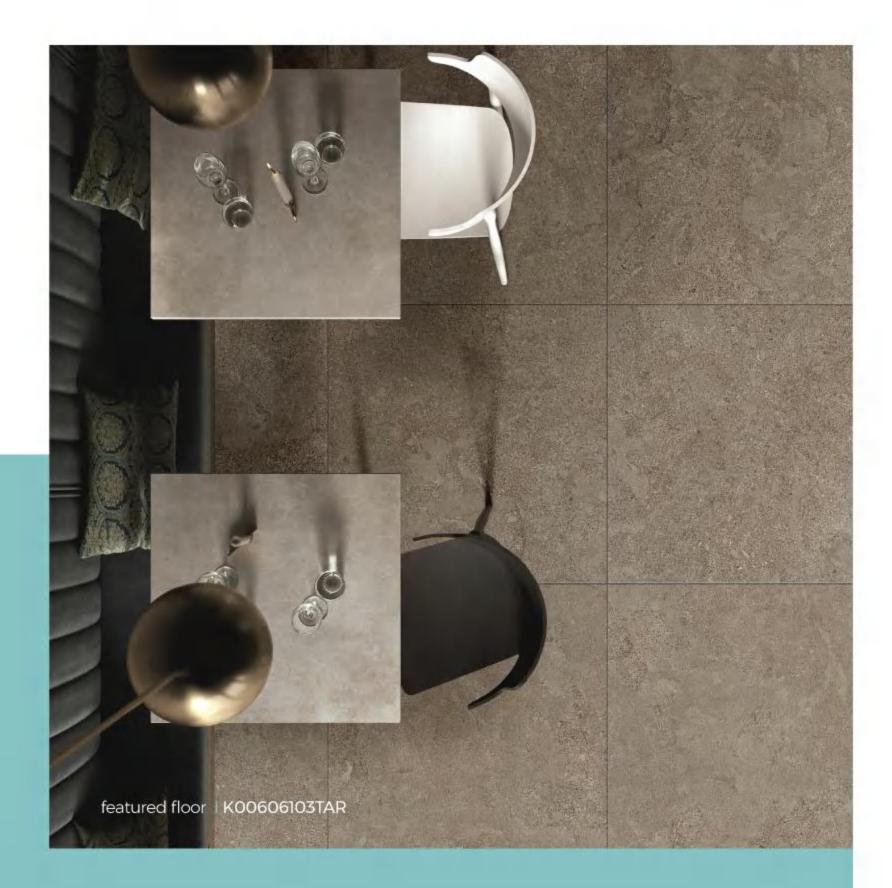

#### K01266102TAR

- matte surface
- 8 random faces speckled body
- R10
- 60 x 120 <del>¥</del>1 cm