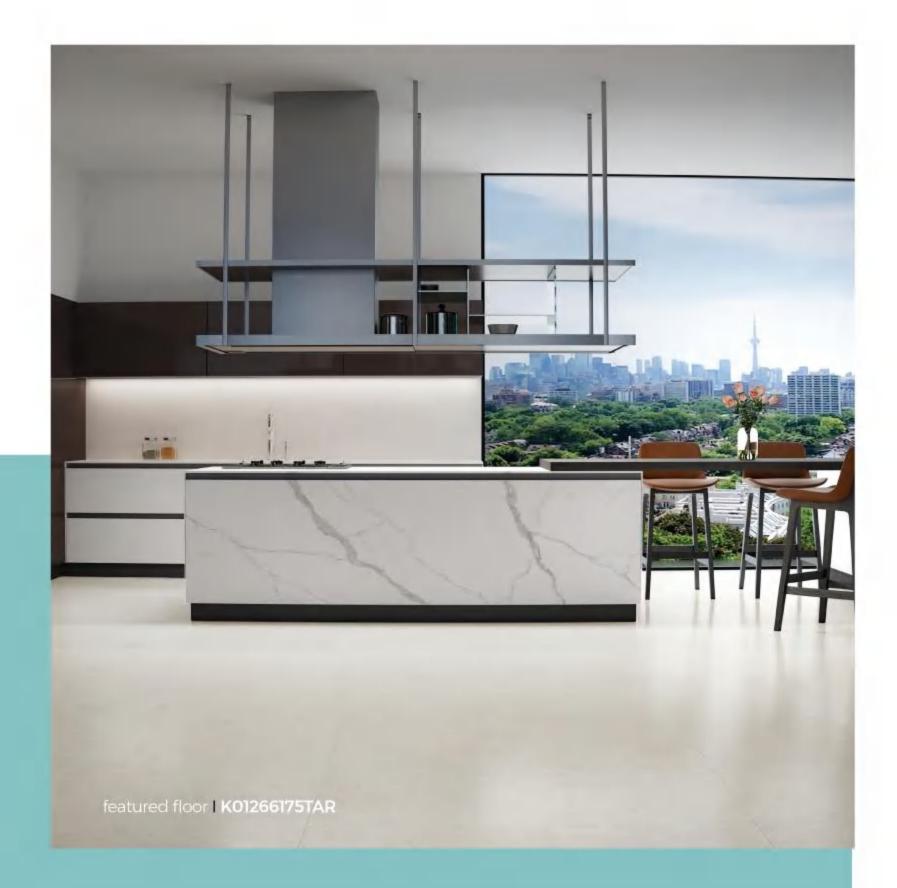

## LIVINGROOM

DULCET series, a mesmerizing collection thoughtfully crafted for living room application. Infused with the essence of coastal landscapes, each piece brings the serene charm of the shoreline right into the heart of your living space. Whether it's a quiet evening by the fireplace or entertaining guests, let the DULCET series transform your living room into a coastal oasis, where the essence of the beach gracefully meets the comfort of home.

## DININGROOM

Embrace the serene charm of the shoreline within the comfort of your dining space, as each piece reflects the natural beauty and tranquility of coastal landscapes. With meticulous craftsmanship, this series captures the essence of sandy textures and earthy hues, elevating your dining experience to a whole new level of elegance. Whether it's a casual family meal or an intimate dinner with friends, immerse yourself in the coastal ambiance and relish the joy of dining amidst the timeless allure of our DULCET series.