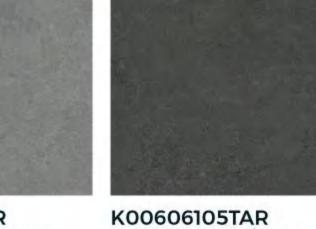

# DULCET COAL

Indulge in the enchanting allure of DULCET COAL, dark grey tone porcelain tiles that redefine contemporary sophistication. Inspired by the deep, velvety shades of coal, these tiles evoke a sense of urban chic and modern elegance. With their alluring dark hues, DULCET COAL sets the stage for a captivating design canvas, inviting you to create stunning interiors that leave a lasting impression.

#### K01266105TAR

- matte surface
- 8 random faces
- speckled body
- •R10

#### K00606105TAR

- matte surface
- 16 random faces speckled body
- R10