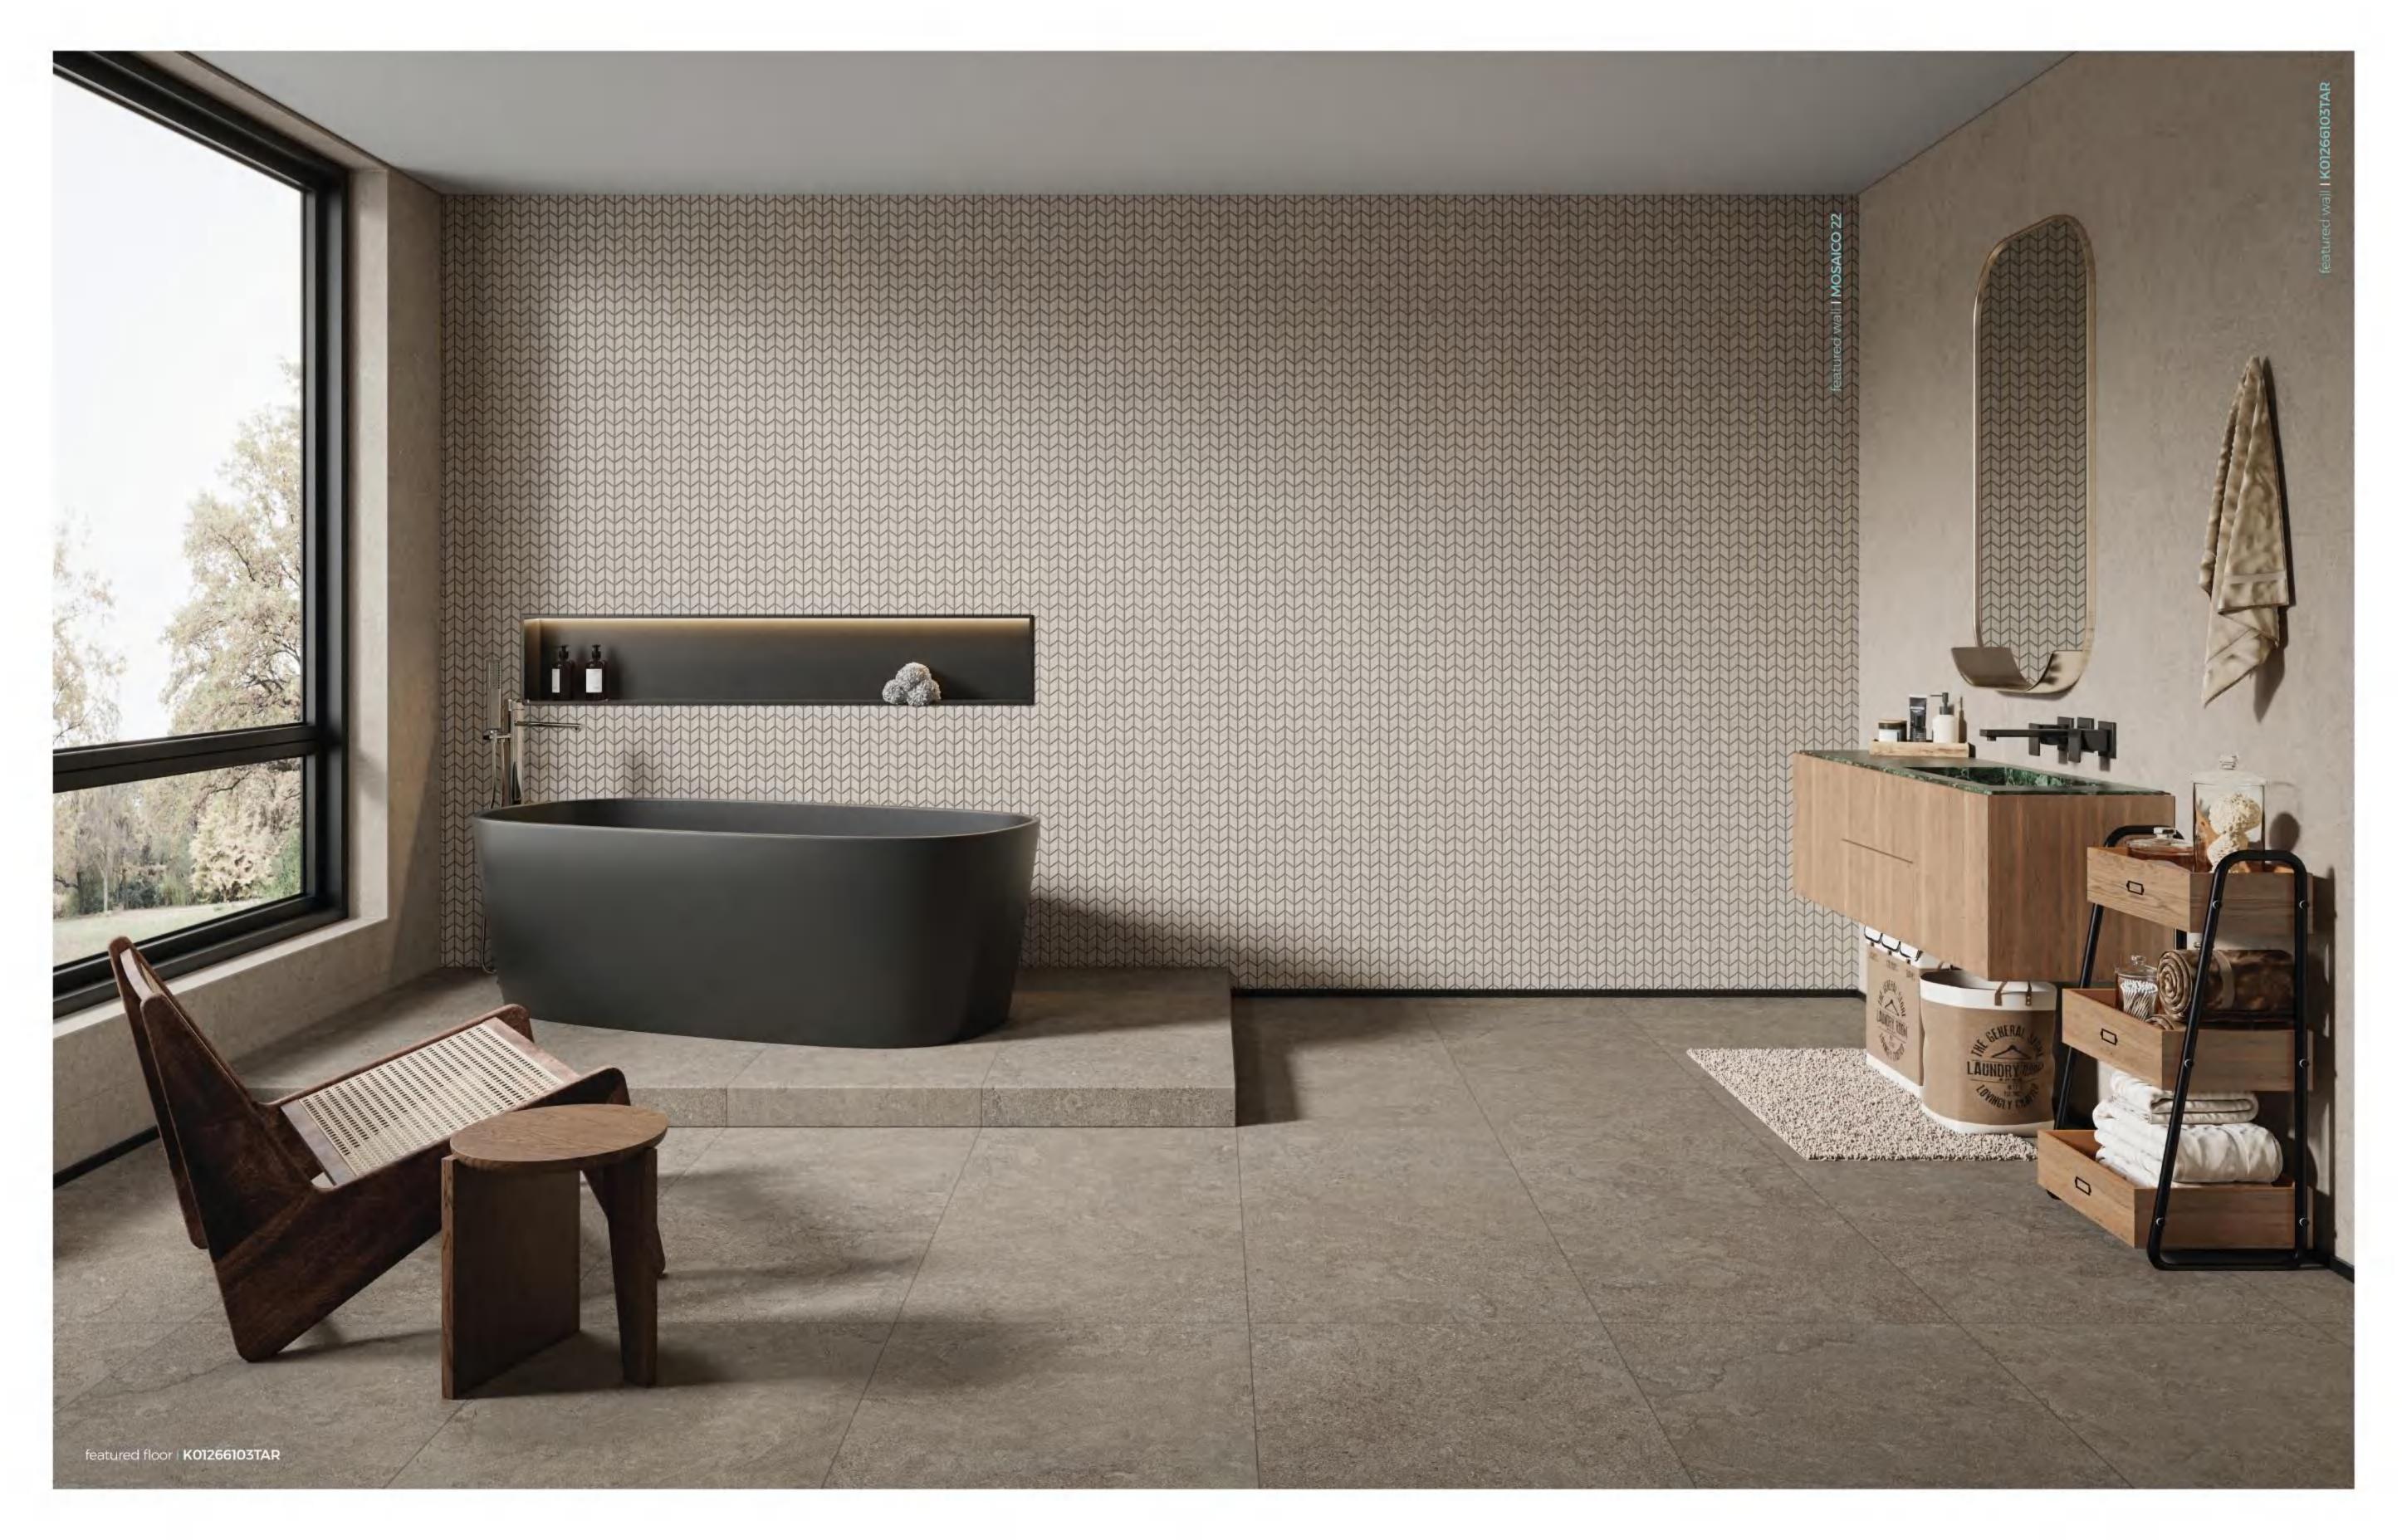

# DULCET MARONE

DULCET MARONE, an exquisite brown-tone porcelain tiles that radiate warmth and charm. Inspired by the rich and earthy hues of luscious marone, these tiles infuse your spaces with a sense of inviting luxury. Embracing both contemporary and traditional aesthetics, making it the perfect choice for those seeking to create a harmonious and welcoming ambiance.

#### K01266103TAR

- matte surface
- 8 random faces
- speckled body
- •R10

60 x 120 <del>X</del> 1 cm

#### K00606103TAR

- matte surface
- •16 random faces
- speckled bodyR10

60 x 60 <del>X</del>1cm