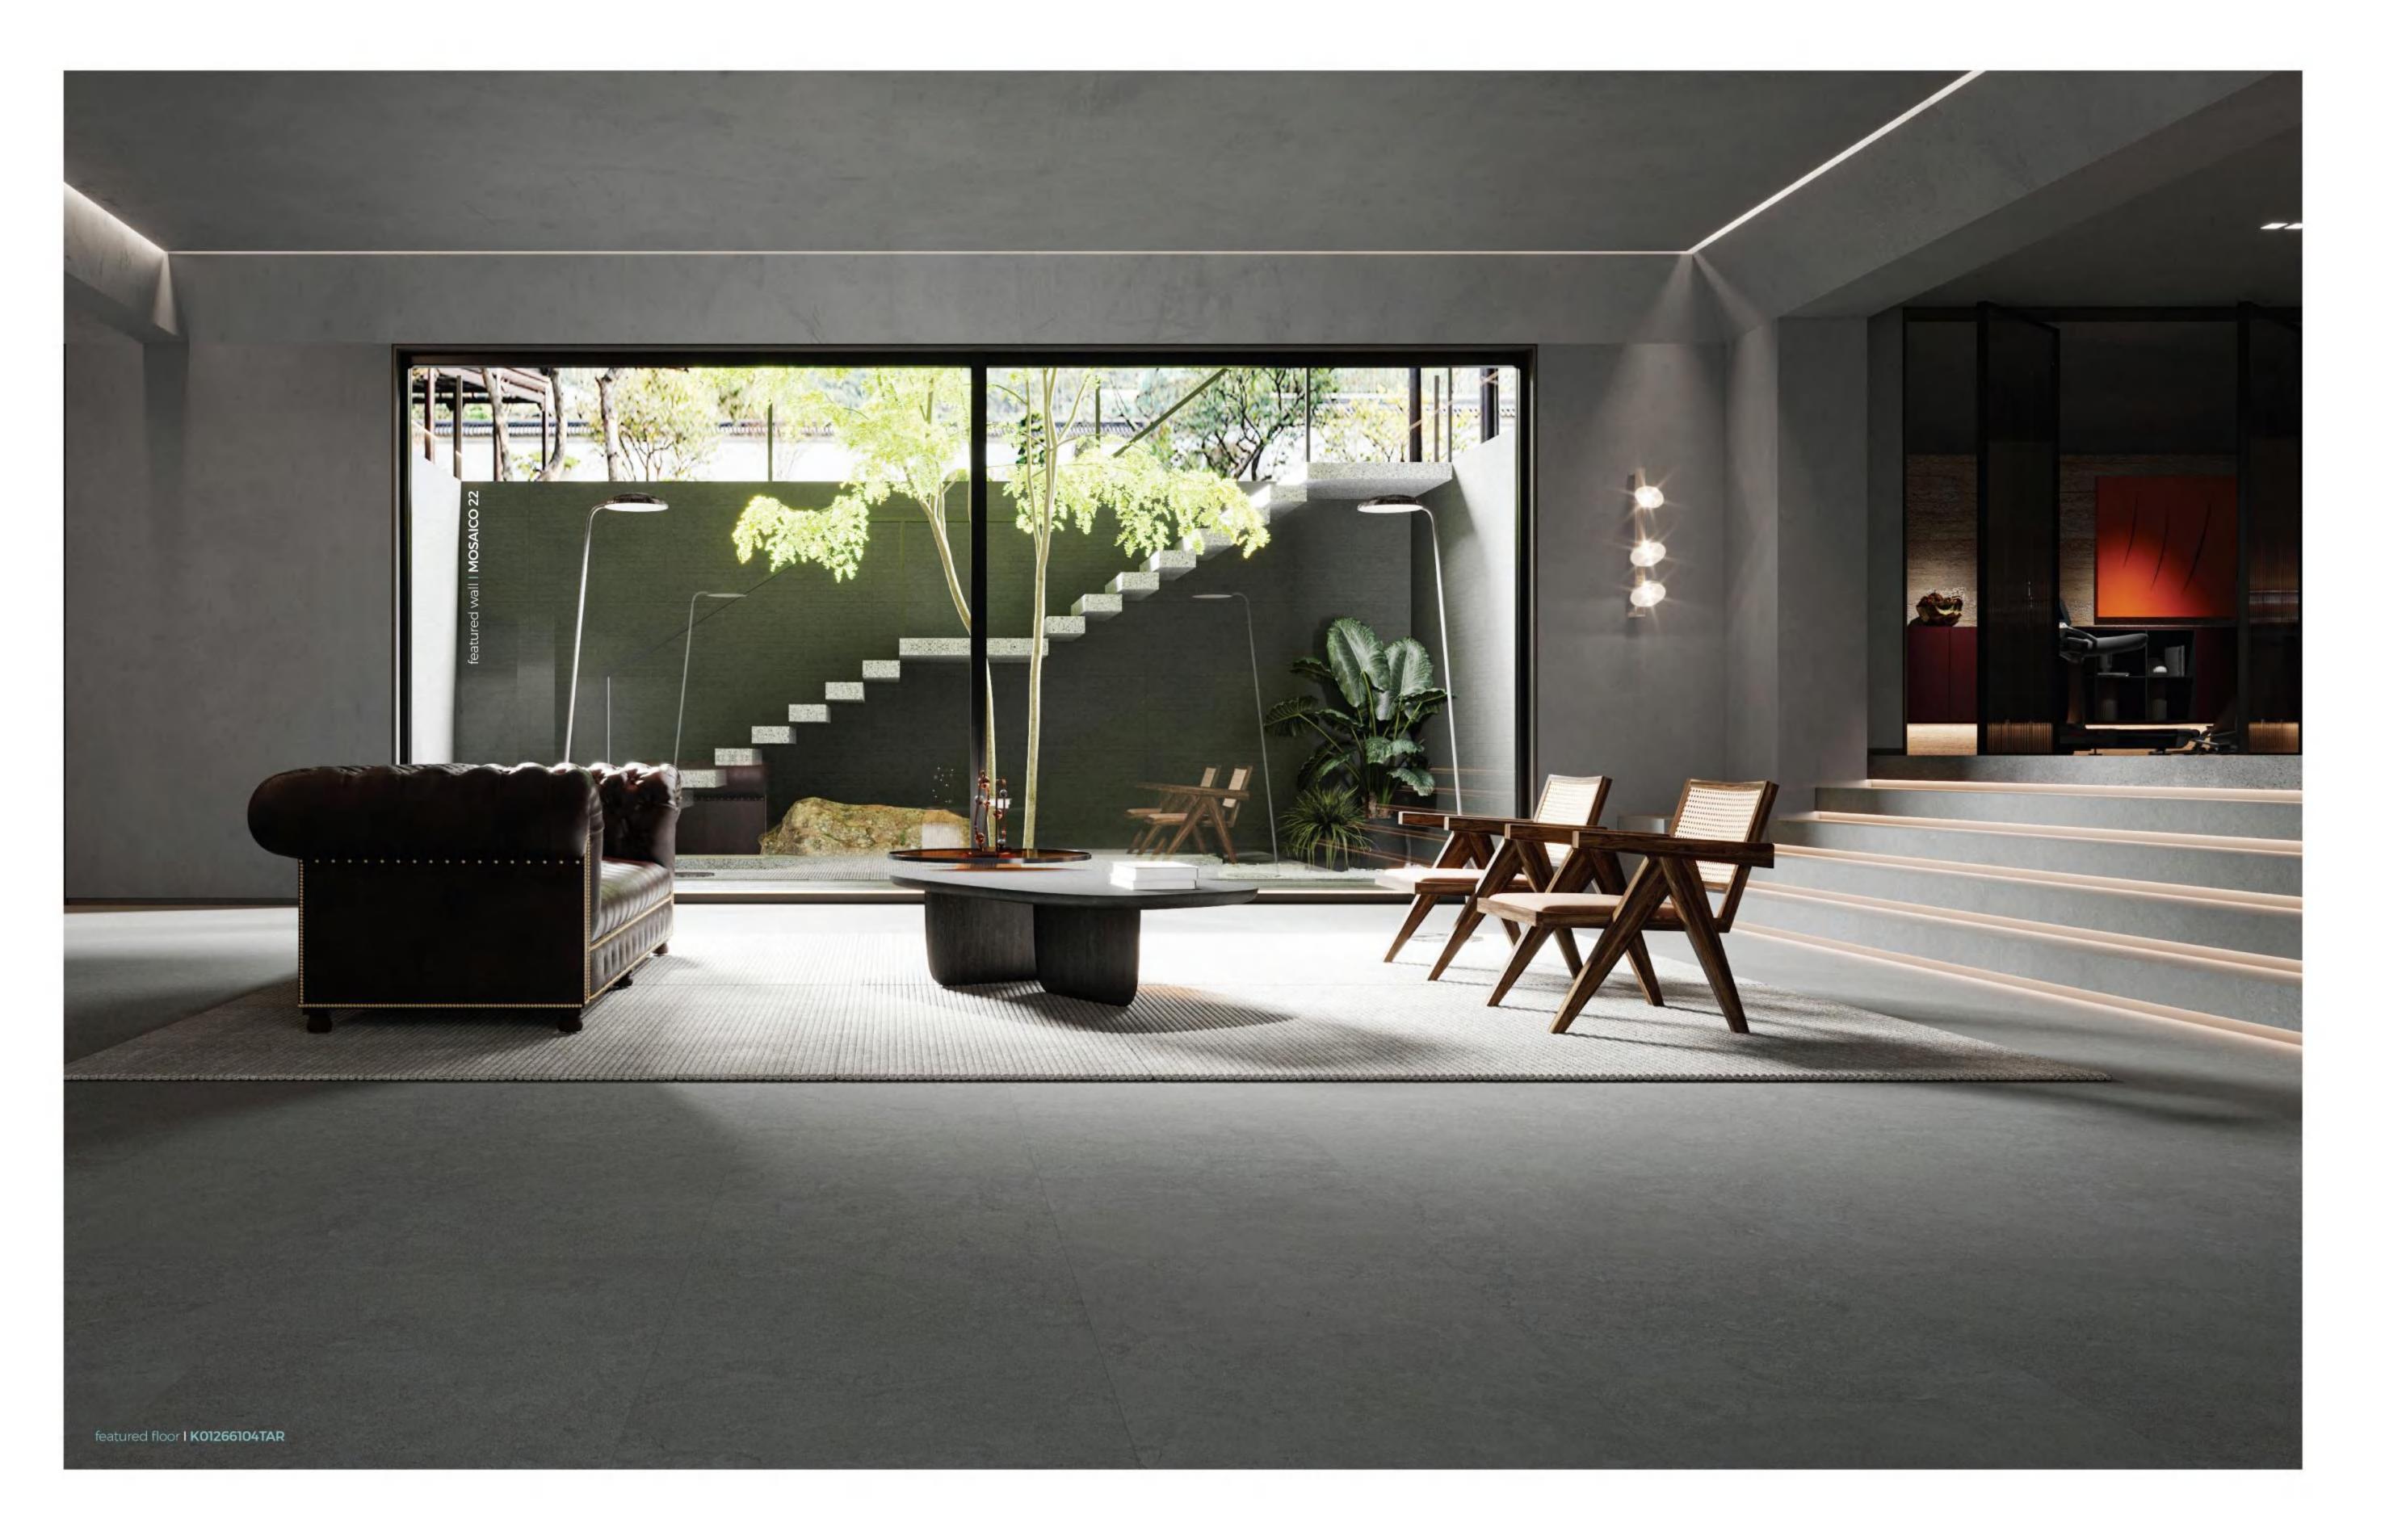

# DULCET CINDER

Welcome to the captivating world of DULCET CINDER, grey-tone porcelain tiles that redefine sophistication and style. Inspired by the mysterious allure of smoldering cinders, this tile showcase a harmonious blend of elegant greys that lend an air of modernity and refinement to any space, adding depth and character to your spaces.

#### K01266104TAR

- matte surface
- 8 random faces • speckled body
- R10

#### K00606104TAR

- matte surface
- 16 random faces
- speckled body • R10

60 x 60 ₹1cm