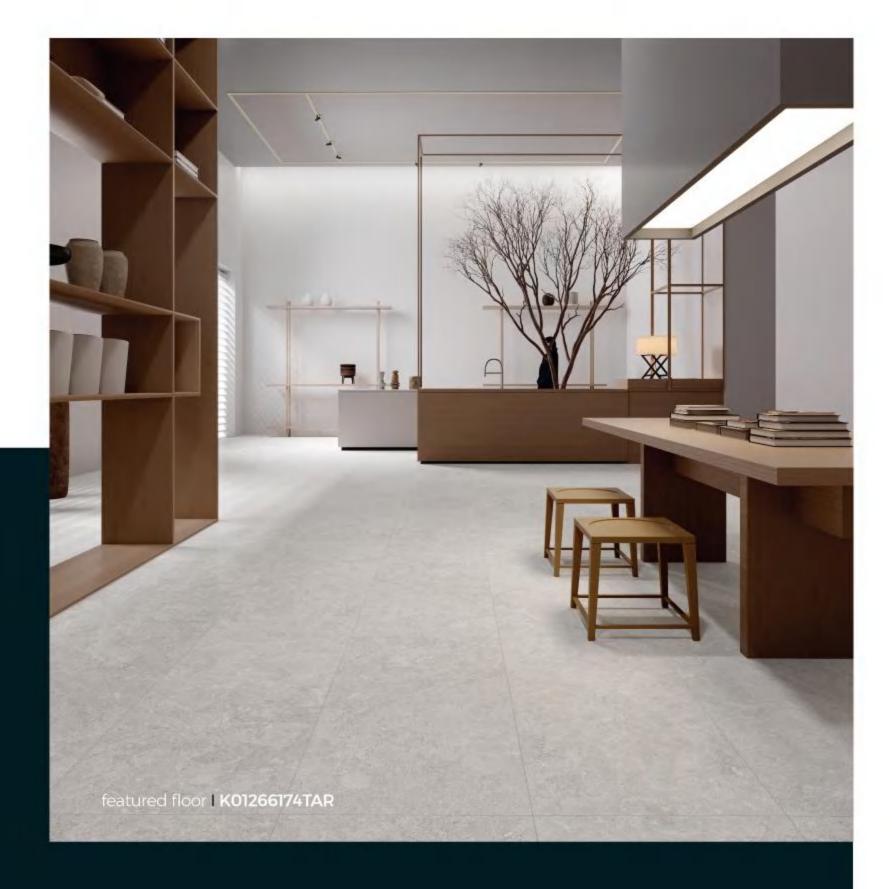

K01266175TAR • 600x1200x10mm / 24"x48" o matte surface 8 random faces speckled bodyR10

K01266174TAR • 600x1200x10mm / 24"x48"

K01266101TAR • 600x1200x10mm / 24"x48" o matte surface 8 random faces speckled body