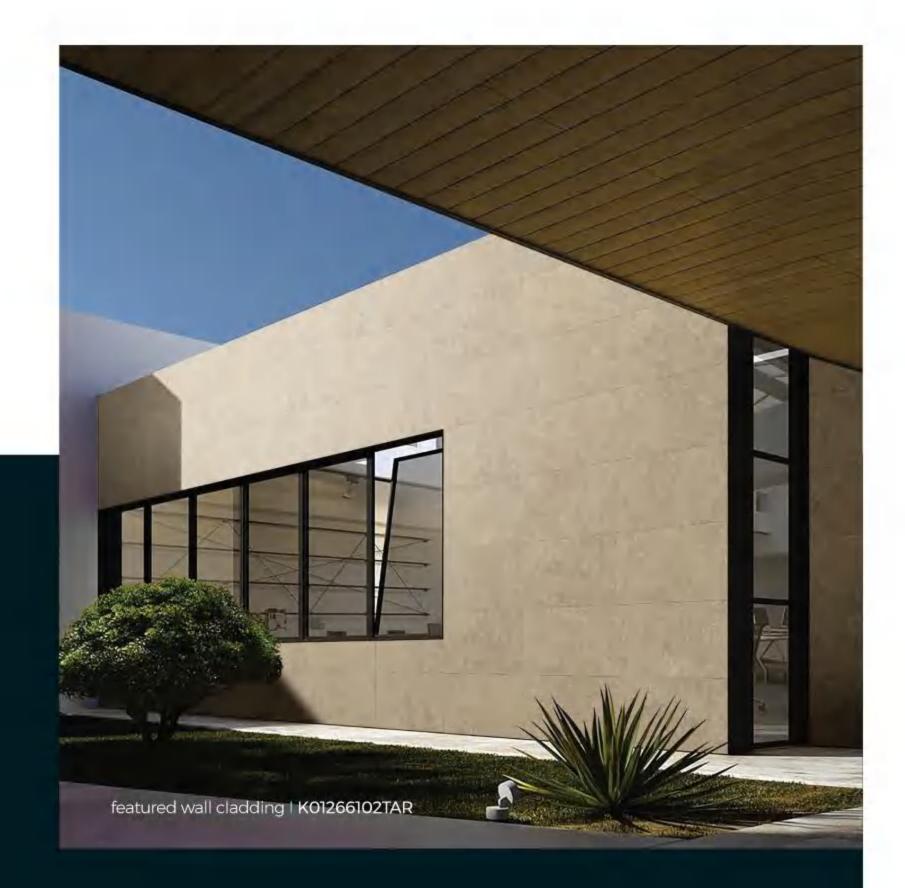

### CLADDING

Welcome to the world of coastal elegance with our breathtaking DULCET series, thoughtfully crafted for wall cladding application, drawing inspiration from the captivating visuals of a sandy beach. Transform your living or commercial spaces into a mesmerizing coastal haven, as each piece from this series exudes the serene charm and textures of the shoreline. The DULCET series offers a harmonious blend of contemporary design and coastal aesthetics, allowing you to create captivating feature walls that become the focal point of any space. Redefine your surroundings with the coastal grace and sophistication of our DULCET series, where the beauty of the beach gracefully adorns your walls, turning any area into a coastal-inspired masterpiece.

#### K01266102TAR

- matte surface
- 8 random faces speckled body
- R10
- 60 x 120 <del>¥</del>1 cm